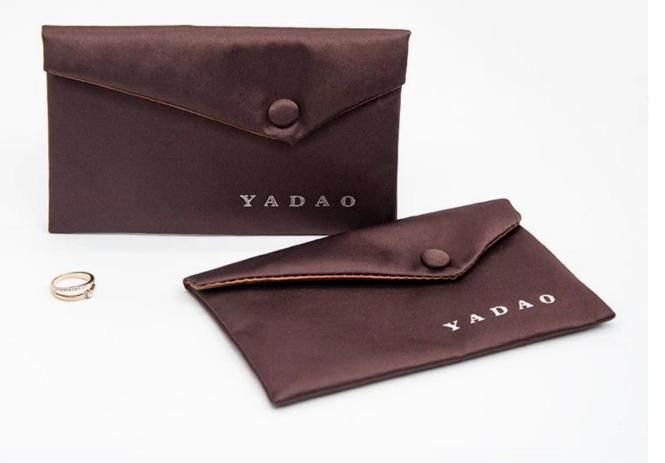

# flap buckle style baby blue fashion popular jewelry accessory mini pouch bag microfiber boutique gift packaging

## Product description:

| product name    | jewelry pouch bag                |
|-----------------|----------------------------------|
| Material        | microfiber                       |
| Dimension       | customize                        |
| Color           | Customized                       |
| MOQ             | 1000pcs                          |
| Logo            | It can be printed as your design |
| Sample          | Available                        |
| OEM / ODM       | To offer                         |
| Place of origin | Guangdong, China (mainland)      |

## **Product details:**

## YADAO



## YADAO



## YADAO





## Other products that may interest you:







### **Environment**:



×

Our exhibition []

2019 Hongkong international jewellery show



# 2018 Hongkong international jewellery show



## 2017 Hongkong international jewellery show



Visiting customer:



## **Productive process:**

## **Production Process**



# Box production process



Packaging and delivery  $\square$ 





## **Shipment:**













#### certificate:





**Cooperation partners:** 































#### **FAQ**

#### Q1. What is your product range?

- 1. Jewelry display --- Earrings / necklace / pendant / bracelet / bracelet / display stand
- 2. Trays for jewelry
- 3. Jewelry sets
- 4. jewelry box --- paper box / plastic box / wooden box / velvet box
- 5. Packaging --- J