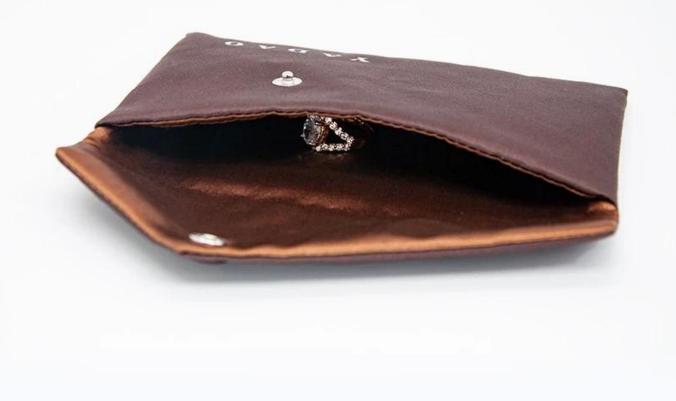

# flap buckle style baby blue fashion popular jewelry accessory mini pouch bag microfiber boutique gift packaging

## Product description:

| product name    | jewelry pouch bag                |
|-----------------|----------------------------------|
| Material        | microfiber                       |
| Dimension       | customize                        |
| Color           | Customized                       |
| MOQ             | 1000pcs                          |
| Logo            | It can be printed as your design |
| Sample          | Available                        |
| OEM / ODM       | To offer                         |
| Place of origin | Guangdong, China (mainland)      |

## **Product details:**

## YADAO



## YADAO



## YADAO





## Other products that may interest you:







### **Environment**:



×

Our exhibition []

2019 Hongkong international jewellery show



# 2018 Hongkong international jewellery show



## 2017 Hongkong international jewellery show



Visiting customer:



## **Productive process:**

## **Production Process**



# Box production process



Packaging and delivery  $\square$ 





## **Shipment:**













#### certificate:





**Cooperation partners:** 































#### **FAQ**

#### Q1. What is your product range?

- 1. Jewelry display --- Earrings / necklace / pendant / bracelet / bracelet / display stand
- 2. Trays for jewelry
- 3. Jewelry sets
- 4. jewelry box --- paper box / plastic box / wooden box / velvet box
- 5. Packaging --- Jewelry bags / Paper gift