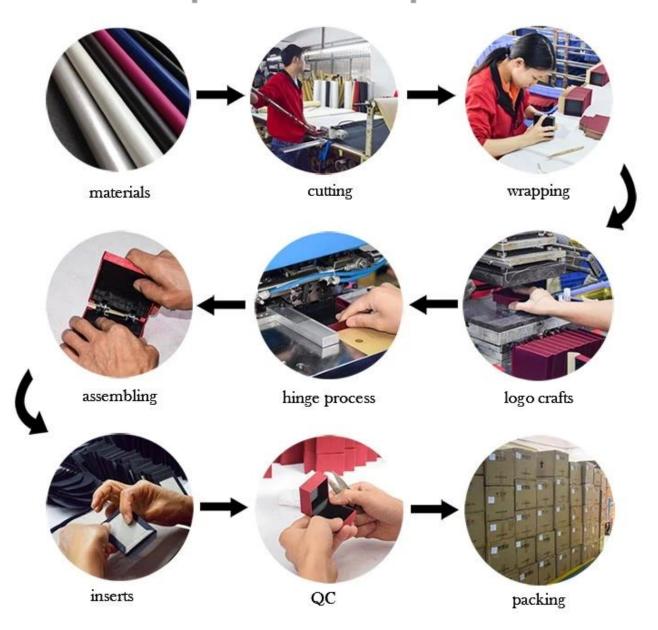

|
| Dimension       | customize                        |
| Color           | Customized                       |
| MOQ             | 1000pcs                          |
| Logo            | It can be printed as your design |
| Sample          | Available                        |
| OEM / ODM       | To offer                         |
| Place of origin | Guangdong, China (mainland)      |

## **Product details:**

## YADAO



## YADAO



## YADAO





## Other products that may interest you:







### **Environment**:



×

Our exhibition []

2019 Hongkong international jewellery show



# 2018 Hongkong international jewellery show



## 2017 Hongkong international jewellery show



Visiting customer:



## **Productive process:**

## **Production Process**



# Box production process



Packaging and delivery  $\square$ 





## **Shipment:**













#### certificate:





**Cooperation partners:** 































#### **FAQ**

#### Q1. What is your product range?

- 1. Jewelry display --- Earrings / necklace / pendant / bracelet / bracelet / display stand
- 2. Trays for jewelry
- 3. Jewelry sets
- 4. jewelry box --- paper box / plastic box / wooden box / velvet box
- 5. Packaging --- Jewelry bags / Paper gift bags

#### Q2. Are you a direct manufacturer?

Yes. Since 2003 we have been specialized in jewelery and packaging displays for over 10 years.

#### Q3. Do you have items in stock to sell?

No. We customize. This means that all the details --- size, material, color, quantity, design, logo --- will be finished following your ideas.

#### Q4. Do