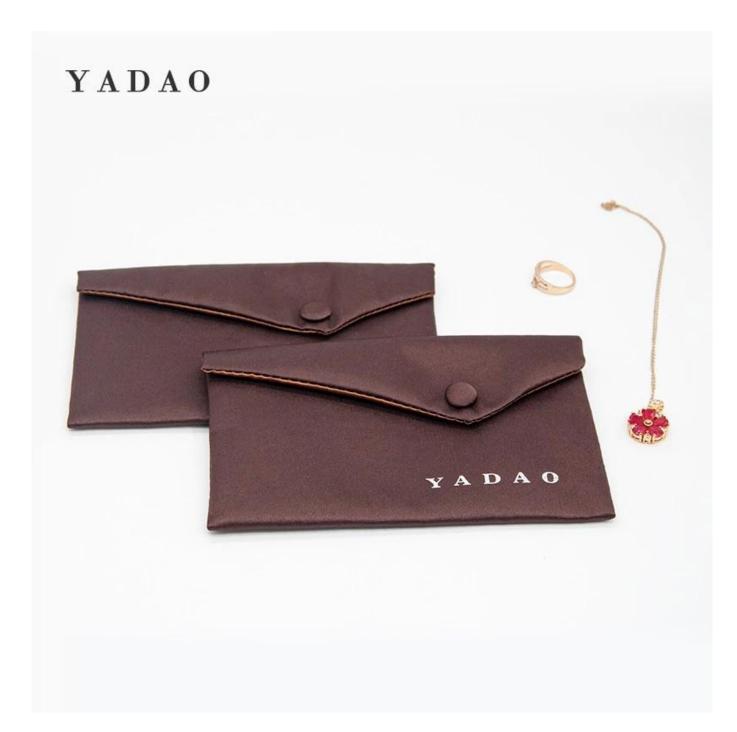

# flap buckle style baby blue fashion popular jewelry accessory mini pouch bag microfiber boutique gift packaging

## Product description:

| product name    | jewelry pouch bag                |
|-----------------|----------------------------------|
| Material        | microfiber                       |
| Dimension       | customize                        |
| Color           | Customized                       |
| MOQ             | 1000pcs                          |
| Logo            | It can be printed as your design |
| Sample          | Available                        |
| OEM / ODM       | To offer                         |
| Place of origin | Guangdong, China (mainland)      |

## **Product details:**

## YADAO



## YADAO



## YADAO





## Other products that may interest you:







### **Environment**:



×

Our exhibition []

2019 Hongkong international jewellery show



# 2018 Hongkong international jewellery show



## 2017 Hongkong international jewellery show



Visiting customer:



## **Productive process:**

## **Production Process**



# Box production process



Packaging and delivery  $\square$ 





## **Shipment:**













#### certificate:





**Cooperation partners:** 































#### **FAQ**

#### Q1. What is your product range?

- 1. Jewelry display --- Earrings / necklace / pendant / bracelet / bracelet / display stand
- 2. Trays for jewelry
- 3. Jewelry sets
- 4. jewelry box --- paper box / plastic box / wooden box / velvet box
- 5. Packaging --- Jewelry bags / Paper gift b