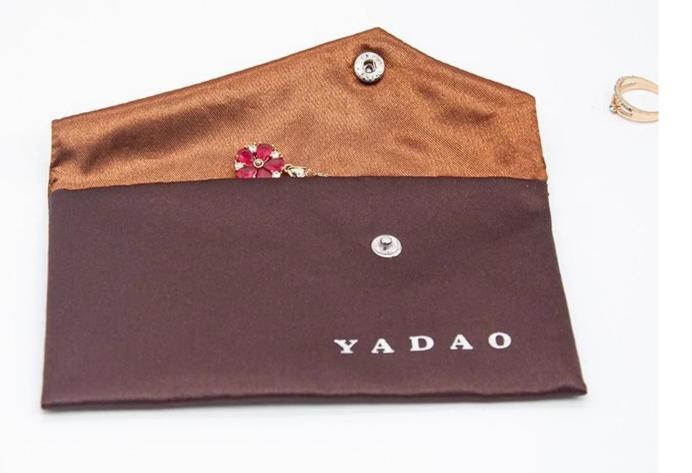

# flap buckle style baby blue fashion popular jewelry accessory mini pouch bag microfiber boutique gift packaging

## Product description:

| product name    | jewelry pouch bag                |
|-----------------|----------------------------------|
| Material        | microfiber                       |
| Dimension       | customize                        |
| Color           | Customized                       |
| MOQ             | 1000pcs                          |
| Logo            | It can be printed as your design |
| Sample          | Available                        |
| OEM / ODM       | To offer                         |
| Place of origin | Guangdong, China (mainland)      |

## **Product details:**

## YADAO



## YADAO



## YADAO





## Other products that may interest you:







### **Environment**:



×

Our exhibition []

2019 Hongkong international jewellery show



# 2018 Hongkong international jewellery show



## 2017 Hongkong international jewellery show



Visiting customer:



## **Productive process:**

## **Production Process**



# Box production process



Packaging and delivery  $\square$ 





## **Shipment:**













#### certificate:





**Cooperation partners:** 































#### **FAQ**

#### Q1. What is your product range?

- 1. Jewelry display --- Earrings / necklace / pendant / bracelet / bracelet / display stand
- 2. Trays for jewelry
- 3. Jewelry sets
- 4. jewelry box --- paper box / plastic box / wooden box / velvet box
- 5. Packaging --- Jewelry bags