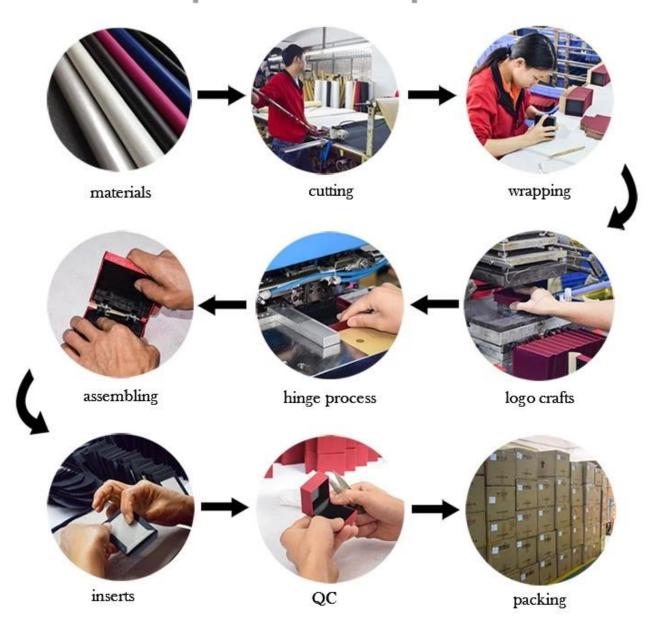

plastic + pu leather + velvet    |
| Dimension       | customize                        |
| Color           | Customized                       |
| MOQ             | 500pcs                           |
| Logo            | It can be printed as your design |
| Sample          | Available                        |
| OEM / ODM       | To offer                         |
| Place of origin | Guangdong, China (mainland)      |

### **Product details:**









### Other products that may interest you:







### **Environment**:



×

Our exhibition []

2019 Hongkong international jewellery show



## 2018 Hongkong international jewellery show



## 2017 Hongkong international jewellery show



Visiting customer:



## **Productive process:**

## **Production Process**



## Box production process



Packaging and delivery  $\ \square$ 





### **Shipment:**













### certificate:





**Cooperation partners:** 































### **FAQ**

### Q1. What is your product range?

- 1. Jewelry display --- Earrings / necklace / pendant / bracelet / bracelet / display stand
- 2. Trays for jewelry
- 3. Jewelry sets
- 4. jewelry box --- paper box / plastic box / wooden box / velvet box
- 5. Packaging --- Jewelry bags / Paper gift bags

#### Q2. Are you a direct manufacturer?

Yes. Since 2003 we have been specialized in jewelery and packaging displays for over 10 years.

### Q3. Do you have items in stock to sell?

No. We customize. This means that all the details --- size, material, color, quantity, design, logo --- will be finished following your ideas.

#### Q4. Do y