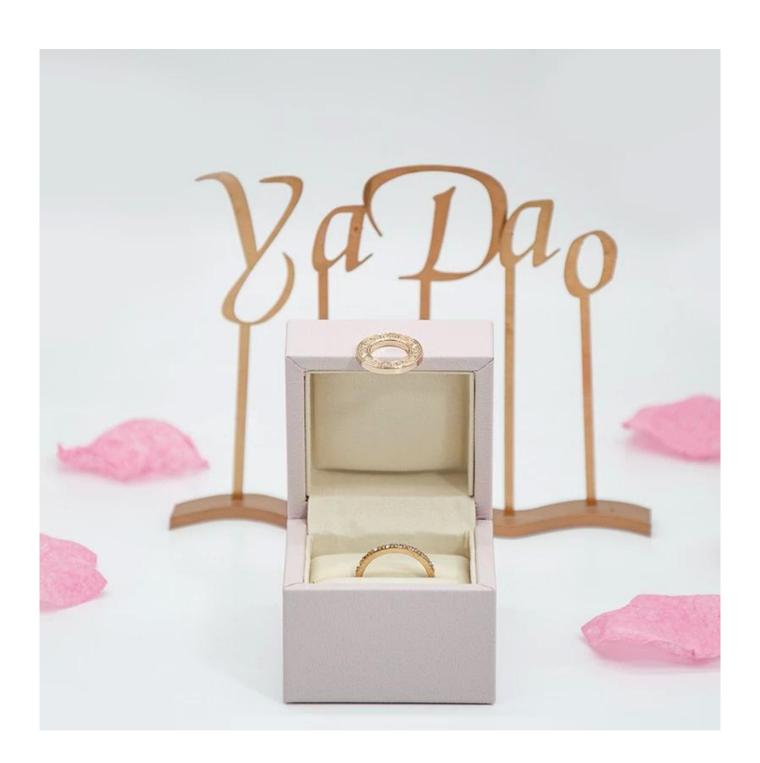

# baby pink pu leather jewelry packaging box love gift packaging ring pendant bangle box

## Product description:

| product name    | plastic jewelry box              |
|-----------------|----------------------------------|
| Material        | plastic + pu leather + velvet    |
| Dimension       | customize                        |
| Color           | Customized                       |
| MOQ             | 500pcs                           |
| Logo            | It can be printed as your design |
| Sample          | Available                        |
| OEM / ODM       | To offer                         |
| Place of origin | Guangdong, China (mainland)      |

### **Product details:**









### Other products that may interest you:







### **Environment**:



×

Our exhibition []

2019 Hongkong international jewellery show



## 2018 Hongkong international jewellery show



## 2017 Hongkong international jewellery show



Visiting customer:



## **Productive process:**

## **Production Process**



## Box production process



Packaging and delivery  $\ \square$ 





### **Shipment:**













### certificate:





**Cooperation partners:** 































### **FAQ**

### Q1. What is your product range?

- 1. Jewelry display --- Earrings / necklace / pendant / bracelet / bracelet / display stand
- 2. Trays for jewelry
- 3. Jewelry sets
- 4. jewelry box --- paper box / plastic box / wooden box / velvet box
- 5. Packaging --- Jewelry bags / Pap