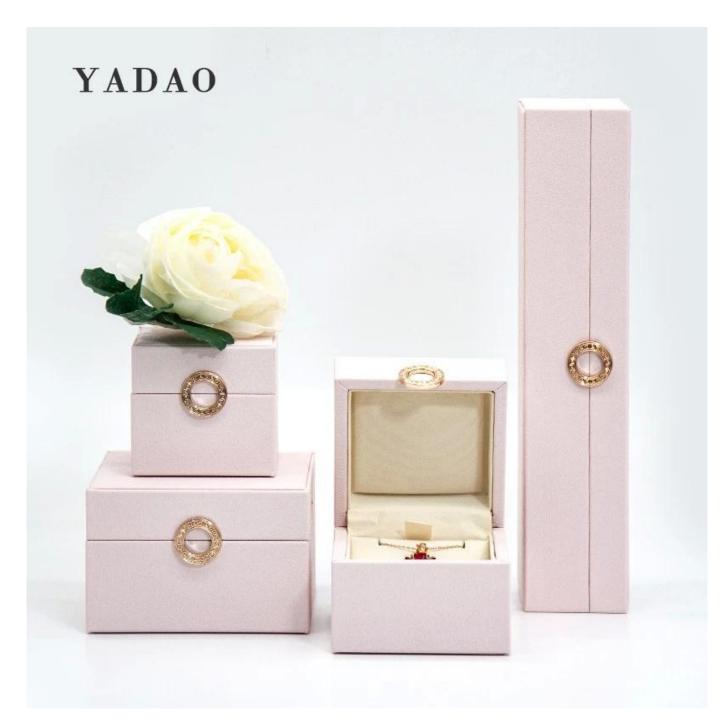

# baby pink pu leather jewelry packaging box love gift packaging ring pendant bangle box

## Product description:

| product name    | plastic jewelry box              |
|-----------------|----------------------------------|
| Material        | plastic + pu leather + velvet    |
| Dimension       | customize                        |
| Color           | Customized                       |
| MOQ             | 500pcs                           |
| Logo            | It can be printed as your design |
| Sample          | Available                        |
| OEM / ODM       | To offer                         |
| Place of origin | Guangdong, China (mainland)      |

### **Product details:**









### Other products that may interest you:







### **Environment**:



×

Our exhibition []

2019 Hongkong international jewellery show



## 2018 Hongkong international jewellery show



## 2017 Hongkong international jewellery show



Visiting customer:



## **Productive process:**

## **Production Process**



## Box production process



Packaging and delivery  $\ \square$ 





### **Shipment:**













### certificate:





**Cooperation partners:** 































### **FAQ**

### Q1. What is your product range?

- 1. Jewelry display --- Earrings / necklace / pendant / bracelet / bracelet / display stand
- 2. Trays for jewelry
- 3. Jewelry sets
- 4. jewelry box --- paper box / plastic box / wooden box / velvet box
- 5. Packaging --- Jewelry bags / Paper gif