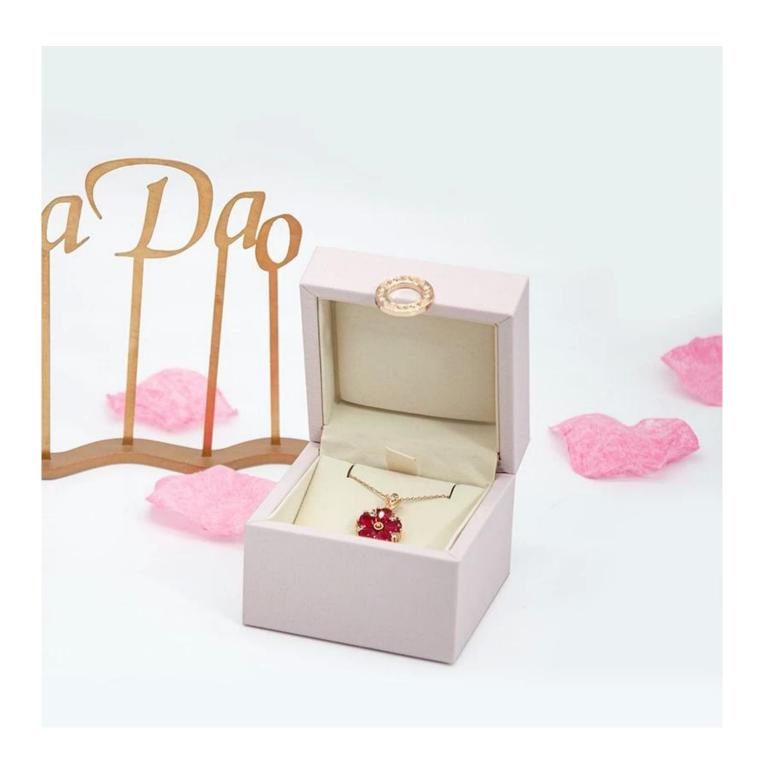

# baby pink pu leather jewelry packaging box love gift packaging ring pendant bangle box

## Product description:

| product name    | plastic jewelry box              |
|-----------------|----------------------------------|
| Material        | plastic + pu leather + velvet    |
| Dimension       | customize                        |
| Color           | Customized                       |
| MOQ             | 500pcs                           |
| Logo            | It can be printed as your design |
| Sample          | Available                        |
| OEM / ODM       | To offer                         |
| Place of origin | Guangdong, China (mainland)      |

### **Product details:**









### Other products that may interest you:







### **Environment**:



×

Our exhibition []

2019 Hongkong international jewellery show



## 2018 Hongkong international jewellery show



## 2017 Hongkong international jewellery show



Visiting customer:



## **Productive process:**

## **Production Process**



## Box production process



Packaging and delivery  $\ \square$ 





### **Shipment:**













### certificate:





**Cooperation partners:** 































### **FAQ**

### Q1. What is your product range?

- 1. Jewelry display --- Earrings / necklace / pendant / bracelet / bracelet / display stand
- 2. Trays for jewelry
- 3. Jewelry sets
- 4. jewelry box --- paper box / plastic box / wooden box / velvet box
- 5. Packaging --- Jewelry bags / Paper