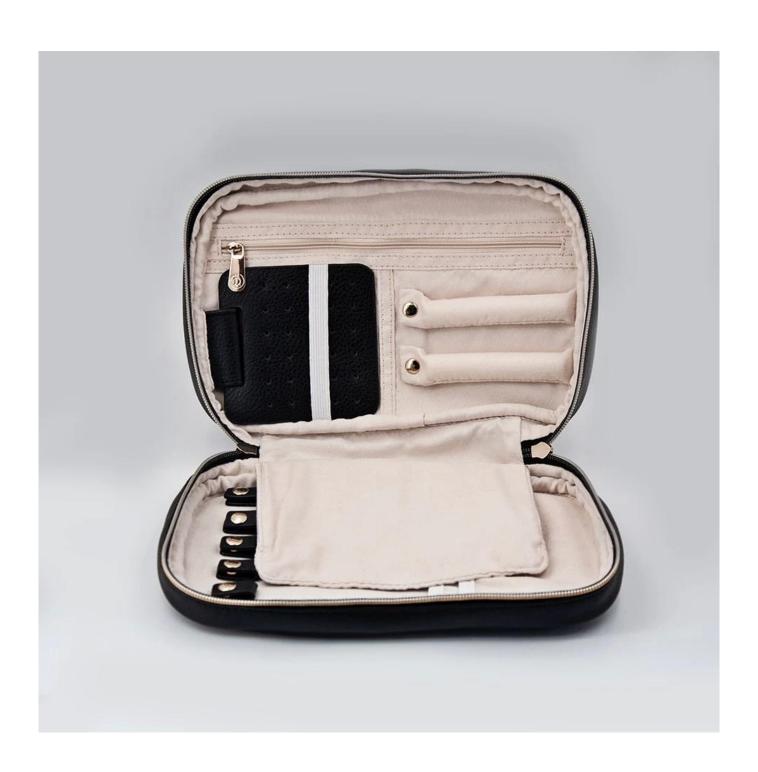

# Product description:

| product name    | jewelry travel case              |
|-----------------|----------------------------------|
| Material        | Pu leather + microfiber          |
| Size            | Customized                       |
| Color           | Customized                       |
| MOQ             | 1000 pcs                         |
| Logo            | It can be printed as your design |
| Sample          | Available                        |
| OEM / ODM       | Offer                            |
| Place of origin | Guangdong, China (mainland)      |

### **Product details:**