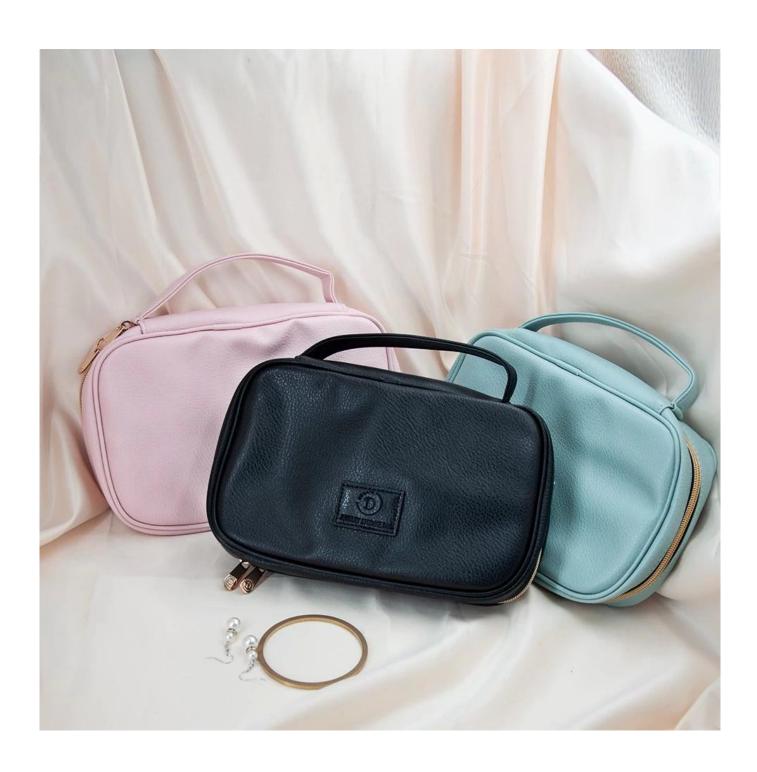

# Product description:

| product name    | jewelry travel case              |
|-----------------|----------------------------------|
| Material        | Pu leather + microfiber          |
| Size            | Customized                       |
| Color           | Customized                       |
| MOQ             | 1000 pcs                         |
| Logo            | It can be printed as your design |
| Sample          | Available                        |
| OEM / ODM       | Offer                            |
| Place of origin | Guangdong, China (mainland)      |

### **Product details:**