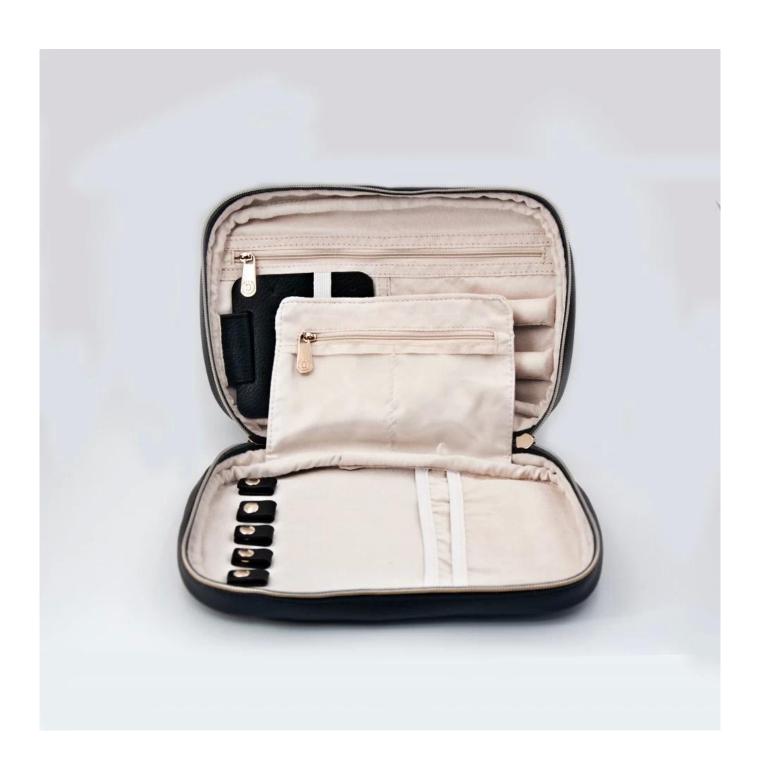

# Product description:

| product name    | jewelry travel case              |
|-----------------|----------------------------------|
| Material        | Pu leather + microfiber          |
| Size            | Customized                       |
| Color           | Customized                       |
| MOQ             | 1000 pcs                         |
| Logo            | It can be printed as your design |
| Sample          | Available                        |
| OEM / ODM       | Offer                            |
| Place of origin | Guangdong, China (mainland)      |

### **Product details:**