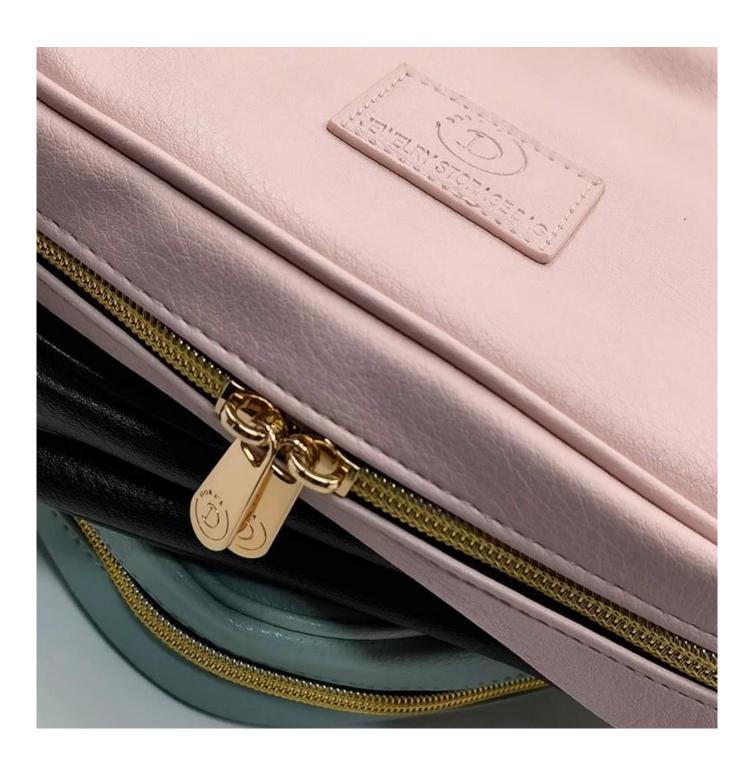

# Product description:

| product name    | jewelry travel case              |
|-----------------|----------------------------------|
| Material        | Pu leather + microfiber          |
| Size            | Customized                       |
| Color           | Customized                       |
| MOQ             | 1000 pcs                         |
| Logo            | It can be printed as your design |
| Sample          | Available                        |
| OEM / ODM       | Offer                            |
| Place of origin | Guangdong, China (mainland)      |

### **Product details:**