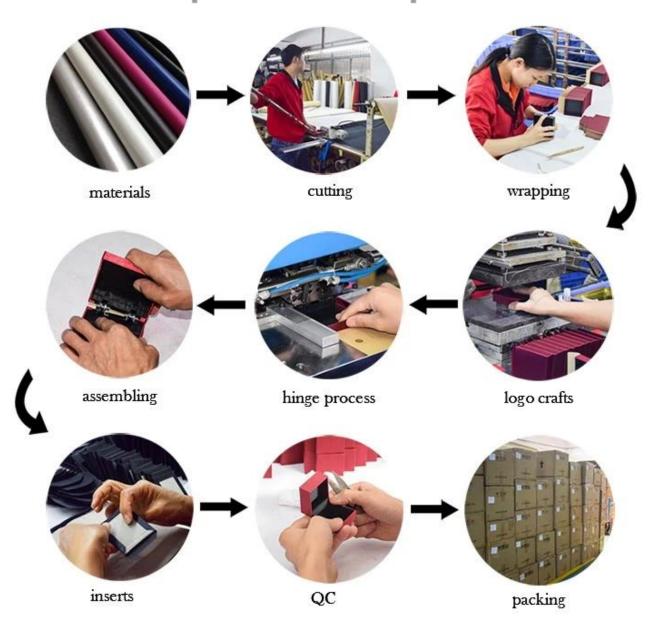

| Pu leather + microfiber          |
| Size            | Customized                       |
| Color           | Customized                       |
| MOQ             | 1000 pcs                         |
| Logo            | It can be printed as your design |
| Sample          | Available                        |
| OEM / ODM       | Offer                            |
| Place of origin | Guangdong, China (mainland)      |

### **Product details:**











### Other products that may interest you:







### **Environment**:



Our exhibition []

2019 Hongkong international jewellery show



# 2018 Hongkong international jewellery show



# 2017 Hongkong international jewellery show



Visiting customer:



# **Productive process:**

# **Production Process**



# Box production process



Packaging and delivery []





### **Shipment:**













### Feedback:



### **FAQ**

### Q1. What is your product range?

- 1. Jewelry display --- Earrings / necklace / pendant / bracelet / bracelet / display stand
- 2. Trays for jewelry
- 3. Jewelry set
- 4. jewelry box --- paper box / plastic box / wooden box / velvet box
- 5. Packaging --- Jewelry bags / Paper gift bags

#### Q2. Are you a direct manufacturer?

Yes. Since 2003 we have been specializing in jewelery and packaging displays for over 10 years.

### Q3. Do you have items in stock to sell?

No. We customize. This means that all the details --- size, material, color, quantity, design, logo --- will be finished following your ideas.

### Q4. Do you inspect the finished products?

Yes. Each phase of production and finish