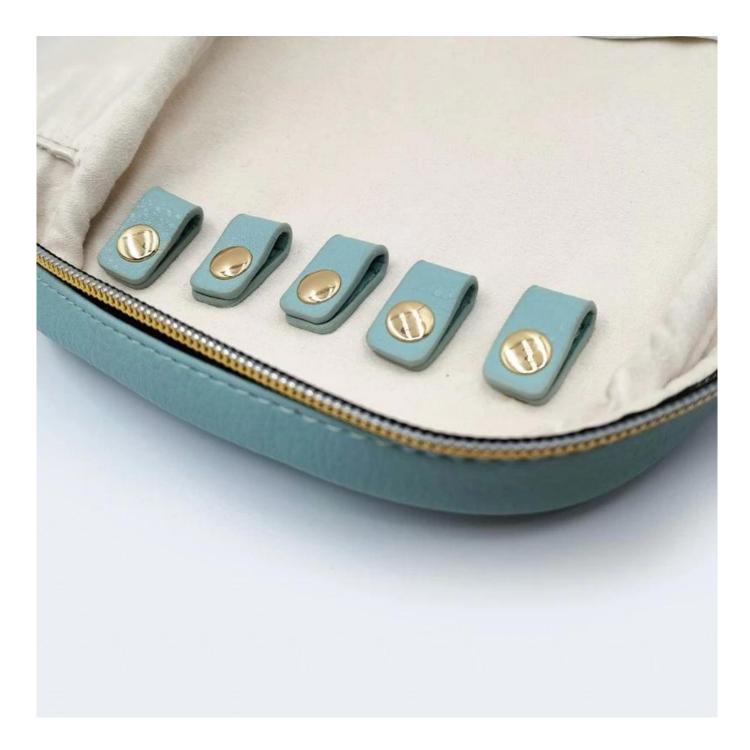

# Yadao new arrival jewelry travel case customized multifunction jewelry packaging pu leather bag zipper closure case bag

# Product description:

| product name    | jewelry travel case              |
|-----------------|----------------------------------|
| Material        | Pu leather + microfiber          |
| Size            | Customized                       |
| Color           | Customized                       |
| MOQ             | 1000 pcs                         |
| Logo            | It can be printed as your design |
| Sample          | Available                        |
| OEM / ODM       | Offer                            |
| Place of origin | Guangdong, China (mainland)      |

### **Product details:**











### Other products that may interest you:







### **Environment**:



Our exhibition []

2019 Hongkong international jewellery show



# 2018 Hongkong international jewellery show



# 2017 Hongkong international jewellery show



Visiting customer:



# **Productive process:**

# **Production Process**



# Box production process



Packaging and delivery []





### **Shipment:**













### Feedback:



### **FAQ**

### Q1. What is your product range?

- 1. Jewelry display --- Earrings / necklace / pendant / bracelet / bracelet / display stand
- 2. Trays for jewelry
- 3. Jewelry set
- 4. jewelry box --- paper box / plastic box / wooden box / velvet box
- 5. Packaging --- Jewelry bags / Paper gift bags

#### Q2. Are you a direct manufacturer?

Yes. Since 2003 we have been speci