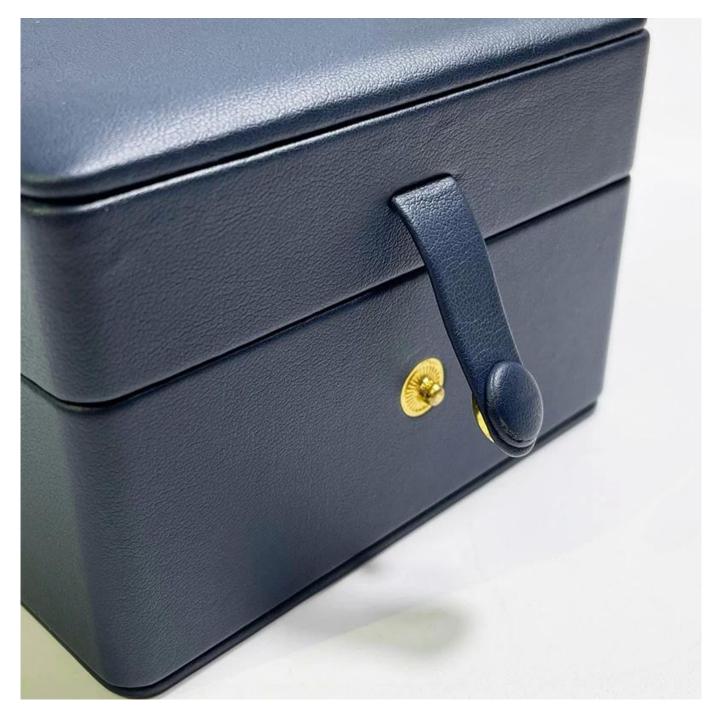

# Navy blue pu leather button design multifunctional insert pad for various jewels packaging gift box

### **Product details:**