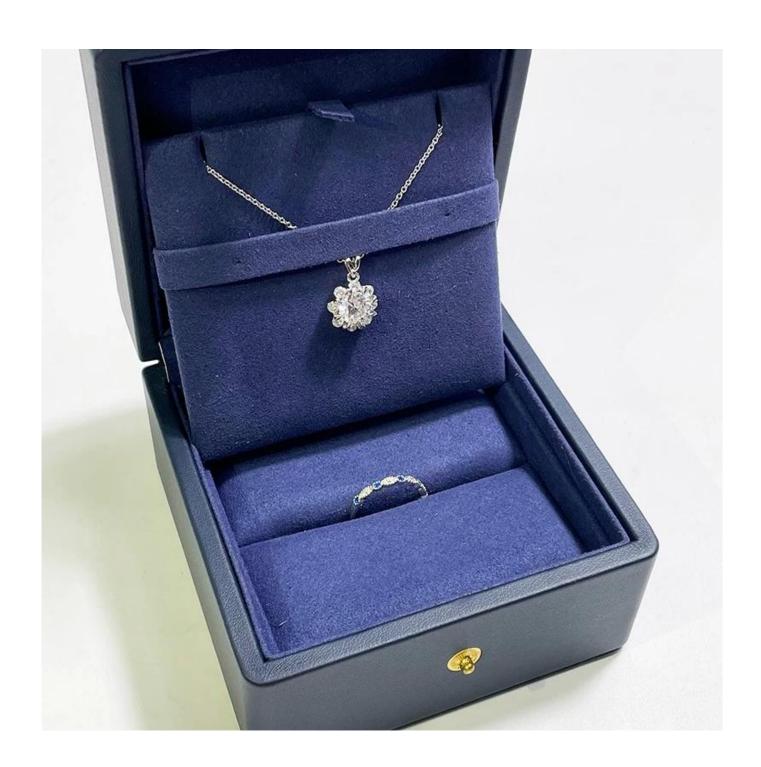

# Navy blue pu leather button design multifunctional insert pad for various jewels packaging gift box

### **Product details:**