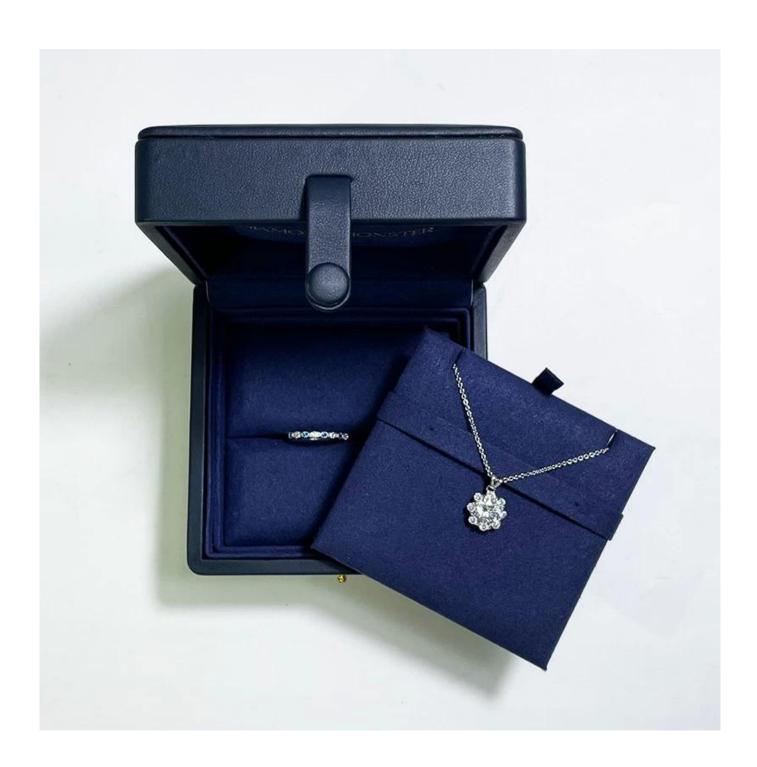

# Navy blue pu leather button design multifunctional insert pad for various jewels packaging gift box

### **Product details:**