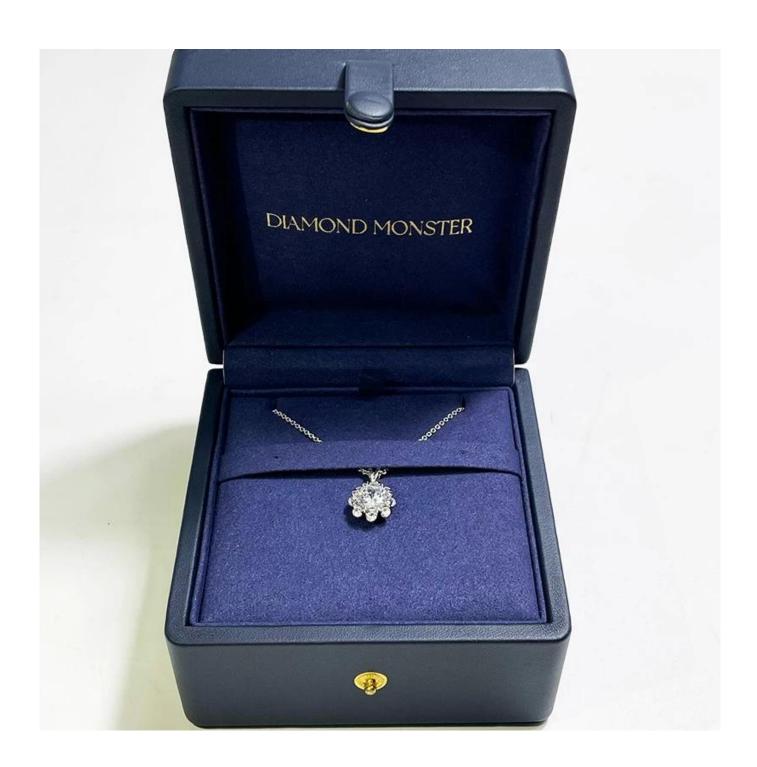

# Navy blue pu leather button design multifunctional insert pad for various jewels packaging gift box

### **Product details:**