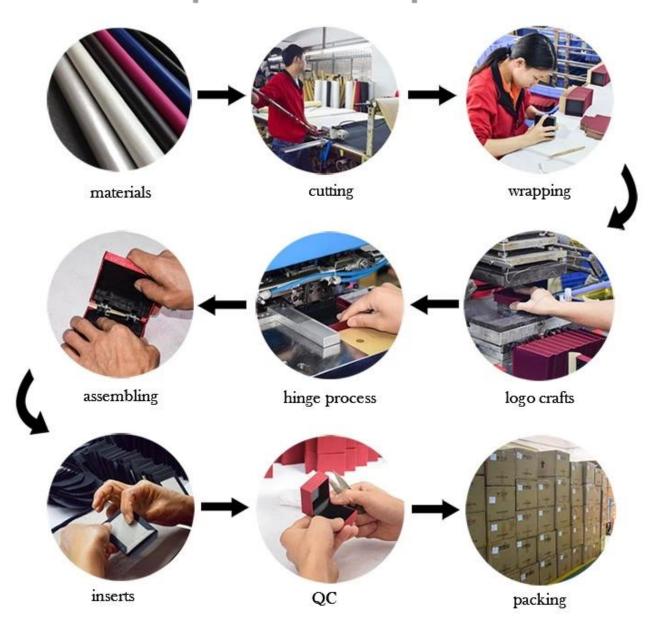

| pu leather + microfiber          |
| Dimension       | customize                        |
| Color           | customized                       |
| MOQ             | 500pcs                           |
| Logo            | It can be printed as your design |
| Sample          | Available                        |
| OEM / ODM       | To offer                         |
| Place of origin | Guangdong, China (mainland)      |

### **Product details:**









## Other products that may interest you:







### **Environment**:



×

Our exhibition []

2019 Hongkong international jewellery show



# 2018 Hongkong international jewellery show



# 2017 Hongkong international jewellery show



Visiting customer:



# **Productive process:**

# **Production Process**



# Box production process



Packaging and delivery  $\ \square$ 





### **Shipment:**













### certificate:





**Cooperation partners:** 































### **FAQ**

### Q1. What is your product range?

- 1. Jewelry display --- Earrings / necklace / pendant / bracelet / bracelet / display stand
- 2. Trays for jewelry
- 3. Jewelry sets
- 4. jewelry box --- paper box / plastic box / wooden box / velvet box
- 5. Packaging --- Jewelry bags / Paper gift bags

#### Q2. Are you a direct manufacturer?

Yes. Since 2003 we have been specialized in jewelery and packaging displays for over 10 years.

### Q3. Do you have items in stock to sell?

No. We customize. This means that all the details --- size, material, color, quantity, design, logo --- will be finished following your ideas.

#### Q4. Do y